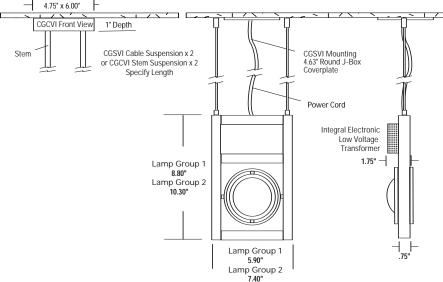

# **COMBOLIGHT® GALLERIA Series • CGSVI - CGCVI**

**ONE (1) Light Vertical Suspended** Grid Configuration "J" • Lamp Groups 1 & 2 Low Voltage w/ Integral Transformer

| Catalog # |  |  |
|-----------|--|--|
| Туре      |  |  |
| Project   |  |  |

### DESCRIPTION:

A vertically suspended, grid style single-lamp fixture. Can be suspended with cable or .375" diameter pipe stem.

#### CONSTRUCTION:

All aluminum construction. Grid is made of .75" square aluminum tubing with .062" wall thickness. Perforated metal transformer enclosure for cooler operation.

## LAMP ASSEMBLY:

One lamp mounted in adjustable double gimbal lamp holder. Dual axis 90° x 90° locking adjustability.

### ELECTRICAL:

Configured with integral electronic low voltage transformers. Fused and short circuit protection. For remote transformers, see spec sheets for model number CGSV or CGCV. For Metal Halide see spec sheets for models CGSVM or CGCVM. Dimmable.

IMPORTANT: USING THIS SPEC SHEET This fixture is dimensioned according to lamp type. Please select lamp from either Lamp Group 1 or 2 - and then refer to the appropriate dimensions of fixture as shown above